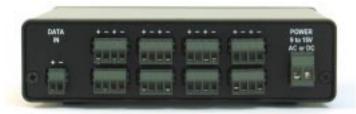

Front View

Rear View

Optional RMT1-3 rack mount kit can hold up to three cases

## **SPECIFICATIONS**

SIZE: 5.57"W x 1.52H x 5.45D

WEIGHT: 1.2 lb

POWER: 15Volt to 24Volt AC or DC at 75ma INDICATORS: Front panel LEDs: Power and Data DATA IN: (1) 2-pin Screw terminal plug

DATA OUT: (8) 4-pin Screw terminal plug