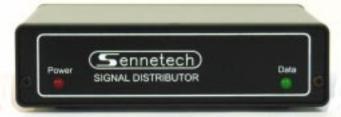

Front View

Rear View

Optional RMT1-3 rack mount kit can hold up to three cases

## **SPECIFICATIONS**

SIZE: 5.57"W x 1.52H x 5.45D

WEIGHT: 1.2 lb

POWER: 15Volt to 24Volt AC or DC at 75ma INDICATORS: Front panel LEDs: Power and Data DATA IN: (1) 2-pin Screw terminal plug

DATA OUT: (8) 4-pin Screw terminal plug