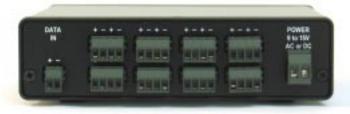

Front View

Rear View

Optional RMT1-3 rack mount kit can hold up to three cases

## **SPECIFICATIONS**

SIZE: 5.57"W x 1.52H x 5.45D

WEIGHT: 1.2 lb

POWER: 9Volt to 15Volt AC or DC at 500ma
INDICATORS: Front panel LEDs: Power and Data
DATA IN: (1) 2-pin Screw terminal plug

DATA OUT: (8) 4-pin Screw terminal plug