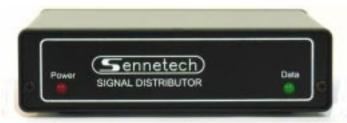

## Sixteen Channel RS-422 Signal Distribution Amplifier

The SDA-1x16-422 is a 16 channel distribution amplifier that can be used in any system that uses 2 wire RS-422 serial communications.

It fits in the same rack panel as the Sennetech SCT-1000 series code translators.

## **SPECIFICATIONS**

SIZE: 5.57"W x 1.52H x 5.45D

WEIGHT: 1.2 lb

POWER: 9Volt to 15Volt AC or DC at 500ma
INDICATORS: Front panel LEDs: Power and Data
DATA IN: (1) 2-pin Screw terminal plug

DATA OUT: (8) 4-pin Screw terminal plug